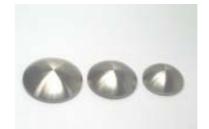

| А    | В   |
|------|-----|
| 15mm | 7mm |
| 18mm | 7mm |
| 20mm | 7mm |
| 25mm | 7mm |
| 30mm | 7mm |
| 35mm | 7mm |
| 40mm | 7mm |
| 45mm | 7mm |
| 50mm | 7mm |

E2082C\* 雷射化妝螺絲 20mm E2083C\* 雷射化妝螺絲 25mm E2084C\* 雷射化妝螺絲 30mm

雷射化妝螺絲 30mm 2 分半牙

E2085C\* 雷射化妝螺絲35mm

雷射化妝螺絲 35mm 2 分半牙

E2086C\* 雷射化妝螺絲 40mmA E2087C\* 雷射化妝螺絲 45mm

E2130C\* 梯形雷射頭 40mm E2131C\* 梯形雷射頭 45mm E2132C\* 梯形雷射頭 50mm

E2181C 紫外線用 鋁合金看板頭 60mm

E2184C 不繡鋼沙拉洞看板 25MM\*5MM E2185C 看板頭沙拉洞 40\*7MM 銀