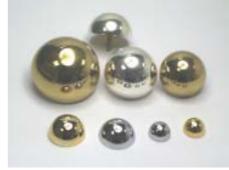

E2017C\*

| 7     |
|-------|
| 7 m m |
| 7 mm  |
| 7 m m |
| 7 m m |
| 7 m m |
| 7mm   |
| 7 m m |
| 7 m m |
|       |

| E2050C* | 半圓化妝螺絲 12mm 銀  |
|---------|----------------|
| E2050G* | 半圓化妝螺絲 12mm 金  |
| E2051C* | 半圓形化妝螺絲15mm 銀  |
| E2051G* | 半圓形化妝螺絲 15mm 金 |
| E2053C* | 半圓形化妝螺絲 20mm 銀 |
| E2053G* | 半圓形化妝螺絲 20mm 金 |
| E2054C* | 半圓形化妝螺絲 25mm 銀 |
| E2054G* | 半圓形化妝螺絲 25mm 金 |
| E2055C* | 半圓形化妝螺絲 30mm 銀 |
| E2055G* | 半圓形化妝螺絲 30mm 金 |