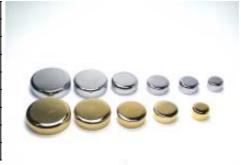

## E2 螺絲一點掛系列

E2011C\* 化妝螺絲 12mm 平銀 E2011G\* 化妝螺絲 12mm 平金 E20110N\* 化妝螺絲12mm 平霧C E2012C\* 化妝螺絲15mm 平銀A E2012G\* 化妝螺絲15mm平金A E2012N\* 化妝螺絲15mm 平霧A E2014C\* 化妝螺絲 20mm 平銀 A E2014G\* 化妝螺絲 20mm 平金 A E2014N\* 化妝螺絲 20mm 平霧 A E2015C\* 化妝螺絲 25mm 平銀 E2015G\* 化妝鏍絲 25mm 平金 化妝螺絲 20mm 弧形銀 B E20152C\* 化妝螺絲 20mm 弧形霧 B E20152N\* E2016C\* 化妝螺絲 30mm 平銀 E2016G\* 化妝螺絲 30mm 平金 E2016N\* 化妝螺絲 30mm 平霧

E2017C\*

| 7     |
|-------|
| 7 m m |
| 7 mm  |
| 7 m m |
| 7 m m |
| 7 m m |
| 7mm   |
| 7 m m |
| 7 m m |
|       |

| E2050C* | 半圓化妝螺絲 12mm 銀  |
|---------|----------------|
| E2050G* | 半圓化妝螺絲 12mm 金  |
| E2051C* | 半圓形化妝螺絲15mm 銀  |
| E2051G* | 半圓形化妝螺絲 15mm 金 |
| E2053C* | 半圓形化妝螺絲 20mm 銀 |
| E2053G* | 半圓形化妝螺絲 20mm 金 |
| E2054C* | 半圓形化妝螺絲 25mm 銀 |
| E2054G* | 半圓形化妝螺絲 25mm 金 |
| E2055C* | 半圓形化妝螺絲 30mm 銀 |
| E2055G* | 半圓形化妝螺絲 30mm 金 |